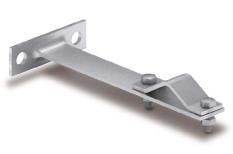

Single extra supports: ref. AT-031B and AT-041B, respectively.

| Reference | Model                                        | Dimensions (mm)      | Includes   | Material         | Weight (kg) |
|-----------|----------------------------------------------|----------------------|------------|------------------|-------------|
| AT-032B   | 30 cm light anchorage embedded into the wall | 2 x (50 x 100 x 300) | 2 supports | Galvanized steel | 3.4         |
| AT-033B   | 30 cm light anchorage embedded into the wall | 3 x (50 x 100 x 300) | 3 supports | Galvanized steel | 5.1         |
| AT-042B   | 30 cm light anchorage screwed into the wall  | 2 x (50 x 165 x 300) | 2 supports | Galvanized steel | 4.2         |
| AT-043B   | 30 cm light anchorage screwed into the wall  | 3 x (50 x 165 x 300) | 3 supports | Galvanized steel | 6.3         |

Complies with UNE 21186, NF C 17-102

AT-042B

APPLICATION AT-032B

APPLICATION AT-042B