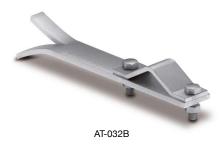

## > LIGHT ANCHORAGE

 $1" - 1\frac{1}{2}"$  mast anchorage to be embedded or screwed into the wall.

The anchorages need a minimum of 60 cm between each other and at least 30 cm from the top of the wall in order to ensure correct attachment.

Single extra supports: ref. AT-031B and AT-041B, respectively.

| Reference | Model                                        | Dimensions (mm)      | Includes   | Material         | Weight (kg) |
|-----------|----------------------------------------------|----------------------|------------|------------------|-------------|
| AT-032B   | 30 cm light anchorage embedded into the wall | 2 x (50 x 100 x 300) | 2 supports | Galvanized steel | 3.4         |
| AT-033B   | 30 cm light anchorage embedded into the wall | 3 x (50 x 100 x 300) | 3 supports | Galvanized steel | 5.1         |
| AT-042B   | 30 cm light anchorage screwed into the wall  | 2 x (50 x 165 x 300) | 2 supports | Galvanized steel | 4.2         |
| AT-043B   | 30 cm light anchorage screwed into the wall  | 3 x (50 x 165 x 300) | 3 supports | Galvanized steel | 6.3         |