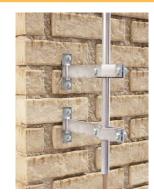

## > LIGHT ANCHORAGE

 $1" - 1\frac{1}{2}"$  mast anchorage to be embedded or screwed into the wall.

The anchorages need a minimum of 60 cm between each other and at least 30 cm from the top of the wall in order to ensure correct attachment.

Complies with UNE 21186, NF C 17-102

AT-042B

APPLICATION AT-032B

APPLICATION AT-042B