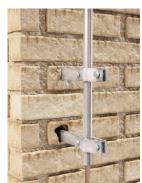

## > LIGHT ANCHORAGE

 $1" - 1\frac{1}{2}"$  mast anchorage to be embedded or screwed into the wall.

The anchorages need a minimum of 60 cm between each other and at least 30 cm from the top of the wall in order to ensure correct attachment.

Complies with UNE 21186, NF C 17-102

AT-042B

APPLICATION AT-032B

APPLICATION AT-042B