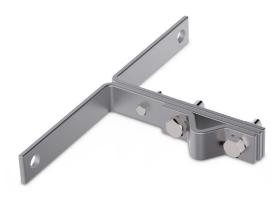

## > REDUCED ANCHORAGE

Anchorage for 16 to 34 mm air rods (tables 4, 8 and 9) to be screwed into the wall. The anchorages need a minimum of 50 cm between each other and at least 20 cm from the top of the wall in order to ensure correct attachment. Clip included for Ø6-10 mm conductor. Single extra supports: ref. AT-108B and AT-118B, respectively.

| Reference                          | Dimensions (mm) | Includes   | Ø rod              | Material         | Weight (kg) |
|------------------------------------|-----------------|------------|--------------------|------------------|-------------|
| AT-107B                            | 280 x 170 x 30  | 2 supports | 16 mm - 34 mm (1") | Galvanized steel | 1           |
| AT-117B                            | 280 x 170 x 30  | 2 supports | 16 mm - 34 mm (1") | Stainless steel  | 1           |
| Complies with IEC 62305, IEC 62561 |                 |            |                    |                  |             |

AT-107B (GS - galvanized steel) AT-117B (SS - stainless steel)